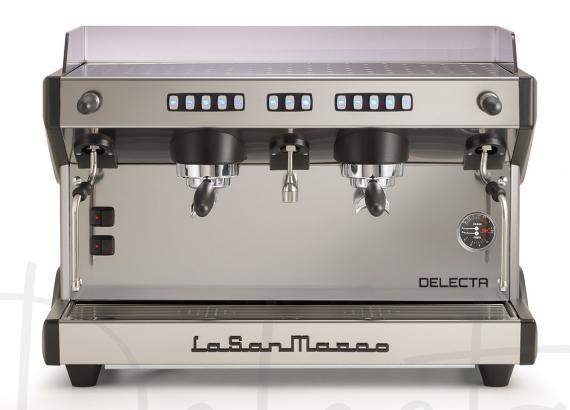

Backlit keypads allow for a simple and intuitive programming and use of the machine

Each brewing group keypad is equipped with four coffee programmable coffee doses (single and double shot, both short and regular) as well as a start/stop button for manual control.

The keypad of the hot water wand is equipped with two programmable water doses as well as a start/stop button for manual control.

Two convenient removable stainless steel risers, one for each group, allow for the

use of either small cups (espresso) or tall cups (take away), in the range 8 to 14 cm. Being a full sized 2-group machine, a central hot water wand and two side steam wands complete the equipment. The large surface on the top works as a fenced cup warmer.