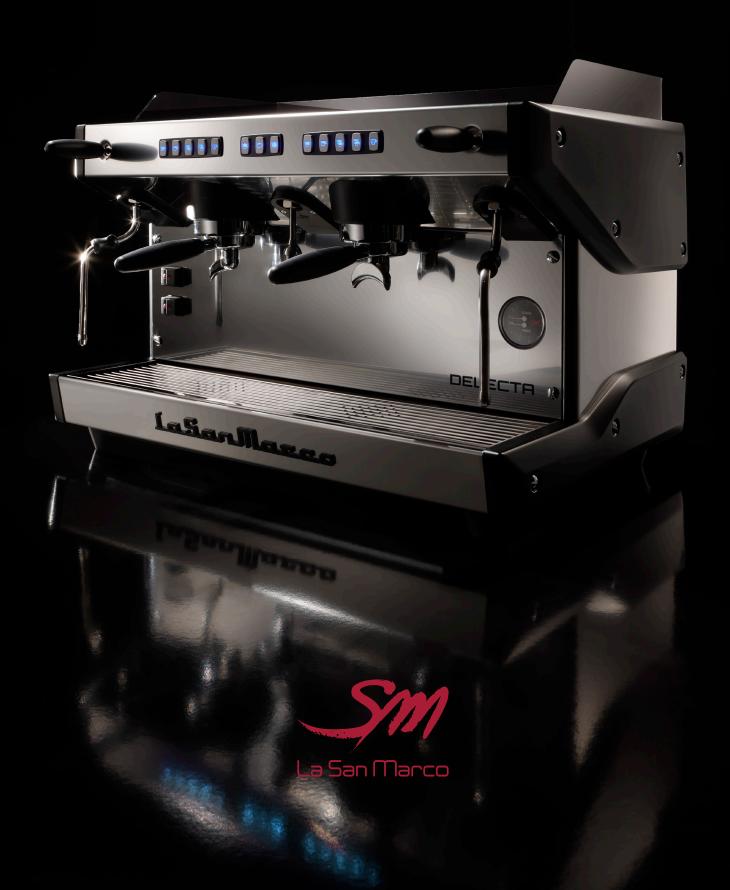

## DELECTA

## Design

The new two-group espresso coffee machine developed by La San Marco was designed to guarantee speed, ease of use and simple maintenance.

It features up-to-date technology, innovative design and professional performance with heat exchangers in the boiler, one hot water wand and two steam wands.

The result is a very affordable model with attractive aesthetics

and performance-oriented technological features, a further example of La San Marco equipment that combines Italian design and professional functionality at their best.