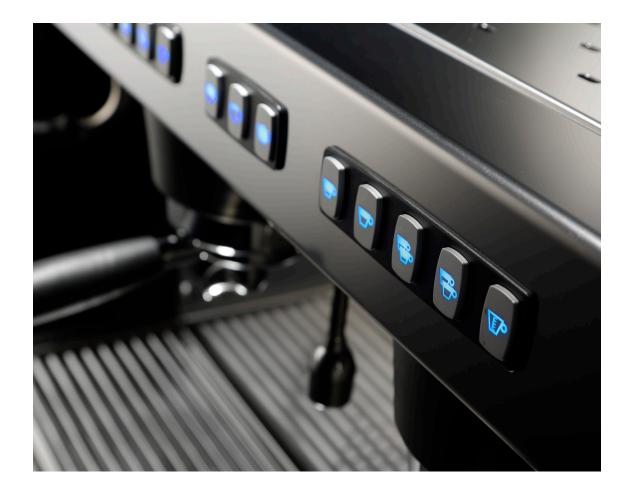

Backlit keypads allow for a simple and intuitive programming and use of the machine

Each brewing group keypad is equipped with four coffee programmable coffee doses (single and double shot, both short and regular) as well as a start/stop button for manual control.

The keypad of the hot water wand is equipped with two programmable water doses as well as a start/stop button for manual control.

Two convenient removable stainless steel risers, one for each group, allow for the